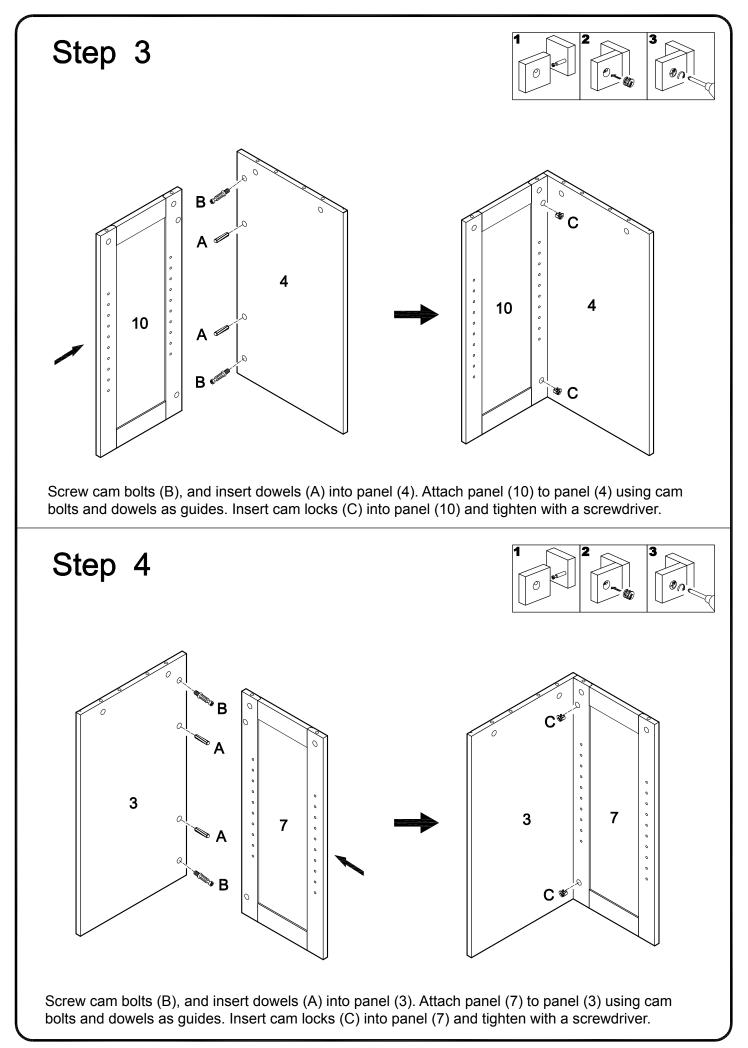

| 1   | рс  |
| R                                                                     |                                                                                                 |            | Glue tube          | 3   | pcs |
| S                                                                     | $\bigcirc$                                                                                      | Ø25        | Sticker            | 32  | pcs |
| The bardware quantities listed above are required for proper assembly |                                                                                                 |            |                    |     |     |

The hardware quantities listed above are required for proper assembly. Some extra hardware may also have been included.







into the pre-drilled holes of bottom panel (2).









P.11